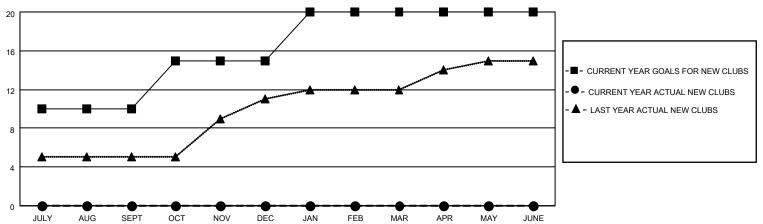

## GOALS AND ACTUAL NEW CLUBS CUMULATIVE

## LOCATION INDIA District 3232F1 Results as of: 3/31/2023

| Clubs                 |               |           |               | Members               |                       |                         |                                                    |
|-----------------------|---------------|-----------|---------------|-----------------------|-----------------------|-------------------------|----------------------------------------------------|
| RESULTS FOR 2022-2023 |               |           |               | RESULTS FOR 2022-2023 |                       |                         |                                                    |
| QUARTER               | NEW CLUB GOAL | NEW CLUBS | DROPPED CLUBS | QUARTER MEMB          | ER GROWTH NET<br>GOAL | MEMBER GROWTH<br>ACTUAL | DROPPED<br>MEMBERS ACTUAL<br>(including transfers) |
| JULY/AUG/SEPT         | 10            | 0         | 0             | JULY/AUG/SEPT         | 10                    | 50                      | 69                                                 |
| OCT/NOV/DEC           | 5             | 0         | 4             | OCT/NOV/DEC           | 25                    | 121                     | 370                                                |
| JAN/FEB/MAR           | 5             | 0         | 0             | JAN/FEB/MAR           | 10                    | 81                      | 16                                                 |
| APR/MAY/JUNE          | 0             | 0         | 0             | APR/MAY/JUNE          | 0                     | 0                       | 0                                                  |