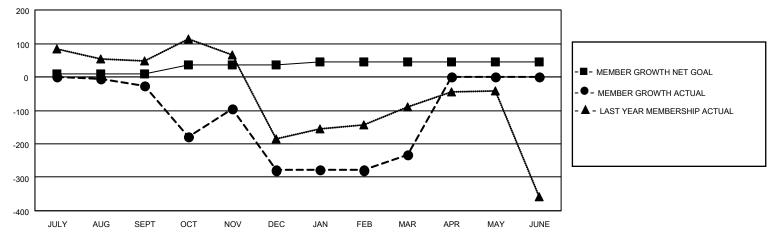

## GOALS AND ACTUAL MEMBERS CUMULATIVE

| DROPPED CLUBS: 4 |     | 54 CLUBS OF 130 ADDED 1 OR<br>MORE NEW MEMBERS | GENDER DISTRIBUTION                   |                |  |
|------------------|-----|------------------------------------------------|---------------------------------------|----------------|--|
|                  |     |                                                | MALE                                  | 2,284 (61.30%) |  |
|                  |     |                                                | FEMALE                                | 1,442 (38.70%) |  |
| DROPPED MEMBERS  |     |                                                | NON BINARY                            | 0 (0.00%)      |  |
|                  |     |                                                | PREFER NOT TO ANSWER                  | 0 (0.00%)      |  |
| DECEASED         | 5   |                                                |                                       | ,              |  |
| CLUB CANCELLED   | 133 | CLICK HERE FOR CUMULATIVE                      | TOTAL FAMILY UNIT MEMBERS             | 2,394          |  |
| OTHER            | 317 | MEMBERSHIP DATA                                |                                       |                |  |
| TOTAL            | 455 |                                                | FAMILY MEMBERS PAYING HALF DUES 1,526 |                |  |
|                  |     |                                                |                                       |                |  |

## LOCATION INDIA District 3232F1 Results as of: 3/31/2023

| Clubs                 |               |           |               | Members               |                       |                         |                                                    |
|-----------------------|---------------|-----------|---------------|-----------------------|-----------------------|-------------------------|----------------------------------------------------|
| RESULTS FOR 2022-2023 |               |           |               | RESULTS FOR 2022-2023 |                       |                         |                                                    |
| QUARTER               | NEW CLUB GOAL | NEW CLUBS | DROPPED CLUBS | QUARTER MEMB          | ER GROWTH NET<br>GOAL | MEMBER GROWTH<br>ACTUAL | DROPPED<br>MEMBERS ACTUAL<br>(including transfers) |
| JULY/AUG/SEPT         | 10            | 0         | 0             | JULY/AUG/SEPT         | 10                    | 50                      | 69                                                 |
| OCT/NOV/DEC           | 5             | 0         | 4             | OCT/NOV/DEC           | 25                    | 121                     | 370                                                |
| JAN/FEB/MAR           | 5             | 0         | 0             | JAN/FEB/MAR           | 10                    | 81                      | 16                                                 |
| APR/MAY/JUNE          | 0             | 0         | 0             | APR/MAY/JUNE          | 0                     | 0                       | 0                                                  |